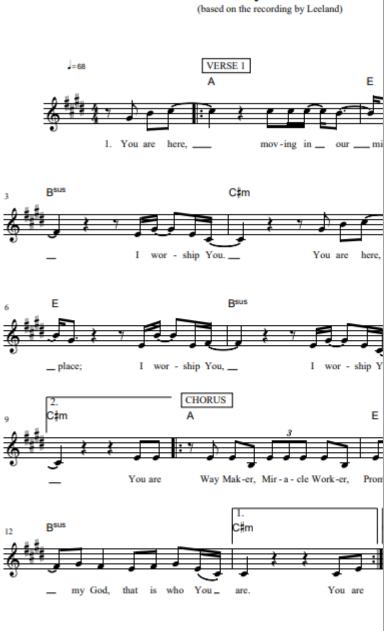

### Way Maker

### Verse 1

You are here moving in our midst I worship You I worship You You are here working in this place I worship You I worship You

### Chorus

(You are) Way Maker Miracle Worker Promise Keeper Light in the darkness my God that is who You are

### Way Maker

Osinachi Kalu Okoro Egbu (based on the recording by Leeland) Key - E | Tempo - 68 | Time - 4/4

### VERSE 1

FA DO You are here moving in our midst SO<sup>sus</sup> LAm I worship You I worship You FA DO You are here working in this place SO<sup>sus</sup> LAm I worship You I worship You

### CHORUS

DO FA Way Maker Miracle Worker Promise (You are) Keeper SOSUS LAm Light in the darkness my God that is who You are