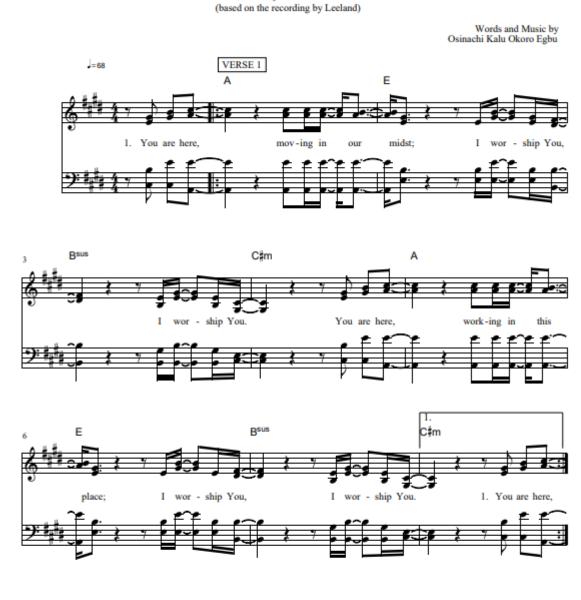

### Way Maker

Osinachi Kalu Okoro Egbu (based on the recording by Leeland) Key - E | Tempo - 68 | Time - 4/4

### VERSE 1

FA DO You are here moving in our midst SO<sup>sus</sup> LAm I worship You I worship You FA DO You are here working in this place SO<sup>sus</sup> LAm I worship You I worship You