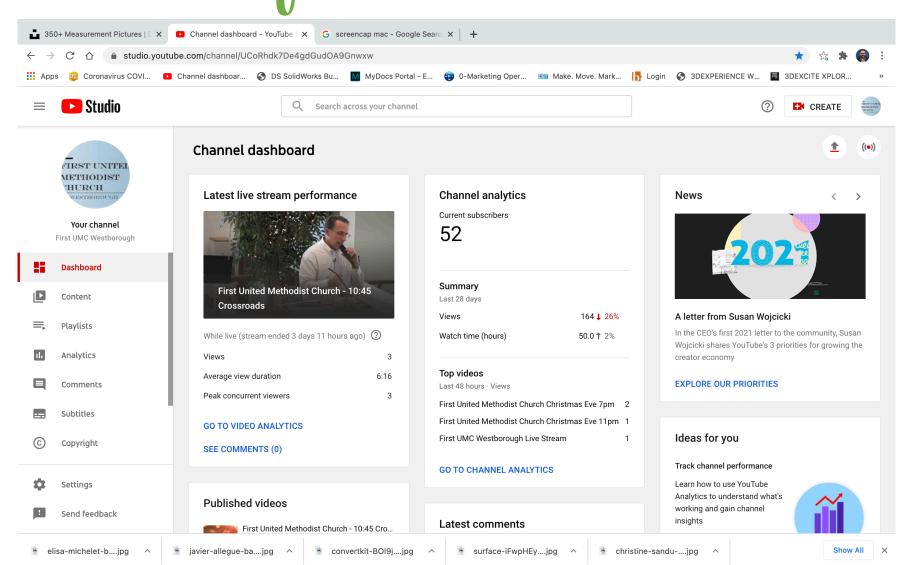

# What should I measure?

- **Reach** How many people are you connecting with?
- **Engagement** How long do people stay connected?
- Audience Who are you connecting with on-line?

go to studio.youtube.com

Items to track over time (and use a spreadsheet)

- Set up a spreadsheet and track month to month over time.
  - Subscriber Count
  - Total Views and Views by Type of Video
  - Watch Time
  - Average View Duration
  - Engagement Rate
  - # of Comments, Likes and Dislikes