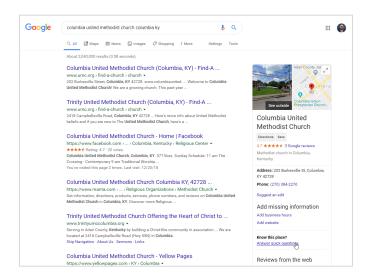

### How No People Find A New Church? (since 2000)

### Novers Your 900gle Landscape

- Open an incognito browser.
- Start by typing in "churches near [city] [state]" both in the Google search bar and in Google Maps.
  - Try it with and without a denomination "Methodist church near [city] [state]
  - Try it without the state (since some people forget it.
- Search on your church's name (with and without city)
- Brainstorm a list of terms that people not associated with your church may search on (both church related and not).

NOW...take note what page you are on and where you rank.