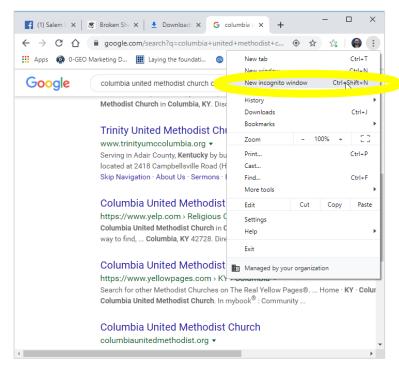

## How to add UEN's

1 Open an incognito window.

Click on Ask A Question

Once done asking questions, close the incognito browser, log back into church account and answer the questions.

After logging in with an email not attached to your church, ask questions relevant to visitors.