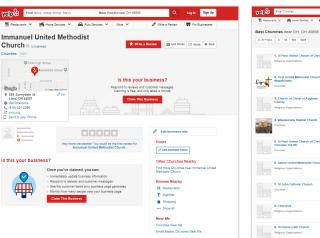

## Claiming your location on 900gle

#### Computer

- On your computer, go to Google My Business .
   In the top-right corner, click Sign in.
- 3. Sign in to your Google Account, or create one. Then, click Next
- Sign up with your business email domain since this account will be for your chain. Enter the name
  of your business or chain. You can also select your chain from the suggestions that appear as you
  type (if applicable).
- 4. Enter your business' or chain's address. You may also be asked to position a marker on the location of your chain's branch on a map. If your business doesn't have a physical location but works in a service area, you can list the area instead. Then, click Next.
- 5. Choose if you want your business location to appear on Google Maps.
- · If you serve customers at your business address:
  - a. Enter your business address.
- b. Click Next.

Note: If you also serve customers outside your business address, you'll have the option to list your service areas as well.

- · If you don't serve customers at your business address:
  - a. Enter your business address.
- b. At the bottom, click I deliver goods and services to my customers > Next.
- c. List your service areas, then click Next.
- Search for and select a business category. You can also choose a more specific category as appropriate. Then, click Next.
- 7. Enter a phone number or website URL for your chain, and click Finish.
  Note: You'll also have the option to create a free website based on your information. It's recommended that you provide the individual phone number or store page for each location, rather than a single centralized call center.
- 8. Select a verification option.
- To verify later, click Verify later > Later. If you're not authorized to manage the Business Profile
  for the chain, find the person in your organization who's authorized and continue the process.

Note: If you see a page that says "This listing has already been claimed," click Request access. Then, follow the directions to claim your business. Learn more about how to request ownership.