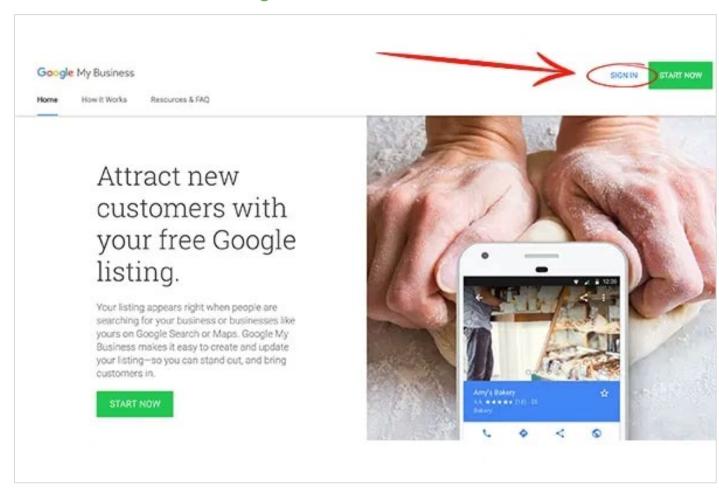

## Claiming your location on 900gle

#### Computer

- On your computer, go to Google My Business .
   In the top-right corner, click Sign in.
- 3. Sign in to your Google Account, or create one. Then, click Next
- Sign up with your business email domain since this account will be for your chain. Enter the name
  of your business or chain. You can also select your chain from the suggestions that appear as you
  type (if applicable).
- 4. Enter your business' or chain's address. You may also be asked to position a marker on the location of your chain's branch on a map. If your business doesn't have a physical location but works in a service area, you can list the area instead. Then, click Next.
- 5. Choose if you want your business location to appear on Google Maps.
- · If you serve customers at your business address:
  - a. Enter your business address.
- b. Click Next.