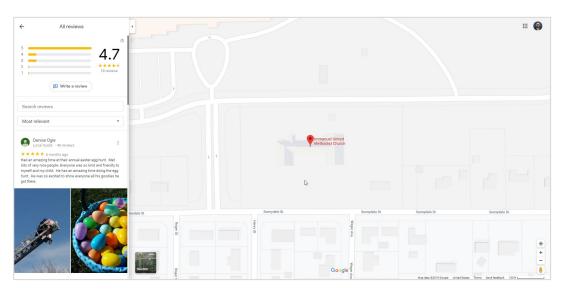

### How No People Find A New Church? (since 2000)

### Novers Your 900gle Landscape

- Open an incognito browser.
- Start by typing in "churches near [city] [state]" both in the Google search bar and in Google Maps.
  - Try it with and without a denomination "Methodist church near [city] [state]
  - Try it without the state (since some people forget it.
- Search on your church's name (with and without city)
- Brainstorm a list of terms that people not associated with your church may search on (both church related and not).

NOW...take note what page you are on and where you rank.