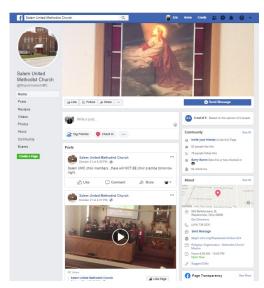

## Claiming your Location

Yelp.com

Facebook.com

## Why use Facebook?

- High traffic site that fits into people's daily habits
  - 66% of monthly Facebook users use it daily.
  - Americans spend 58 minutes per day on Facebook.
  - Each visit lasts 8 to 10 minutes.
- The Pros
  - Super easy to set up.
  - Simple to manage
- The Cons
  - Very limited functionality.
  - Limit in SEO.

## Set up a Facebook Page

## Feed Your Facebook Page

- Post Daily
  - Announcement of Outreach Events
  - Questions based on Sermon
  - Scriptures
- Facebook loves videos.
- Facebook likes diverse content and discussion.