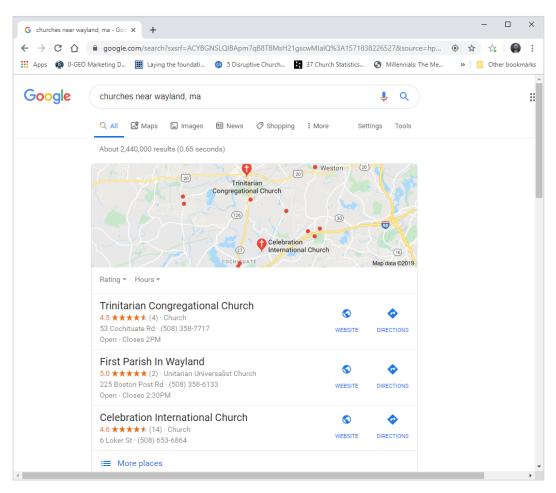

### Novers Your 900gle Landscape

- Open an incognito browser.
- Start by typing in "churches near [city] [state]" both in the Google search bar and in Google Maps.
  - Try it with and without a denomination "Methodist church near [city] [state]
  - Try it without the state (since some people forget it.
- Search on your church's name (with and without city)
- Brainstorm a list of terms that people not associated with your church may search on (both church related and not).

NOW...take note what page you are on and where you rank.