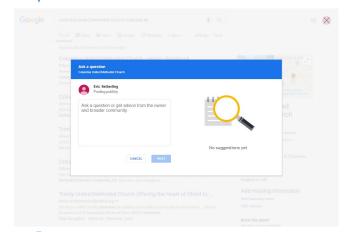

## How to add UEN's

1 Open an incognito window.

Click on Ask A Question

Once done asking questions, close the incognito browser, log back into church account and answer the questions.

After logging in with an email not attached to your church, ask questions relevant to visitors.