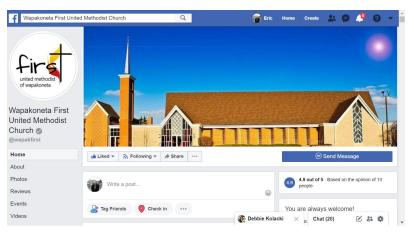

## Claiming your Location

Yelp.com

Facebook.com

## Why use Facebook?

- High traffic site that fits into people's daily habits
  - 66% of monthly Facebook users use it daily.
  - Americans spend 58 minutes per day on Facebook.
  - Each visit lasts 8 to 10 minutes.
- The Pros
  - Super easy to set up.
  - Simple to manage
- The Cons
  - Very limited functionality.
  - Limit in SEO.

## Set up a Facebook Page

## Feed Your Facebook Page

- Post Daily
  - Announcement of Outreach Events
  - Questions based on Sermon
  - Scriptures
- Facebook loves videos.
- Facebook likes diverse content and discussion.