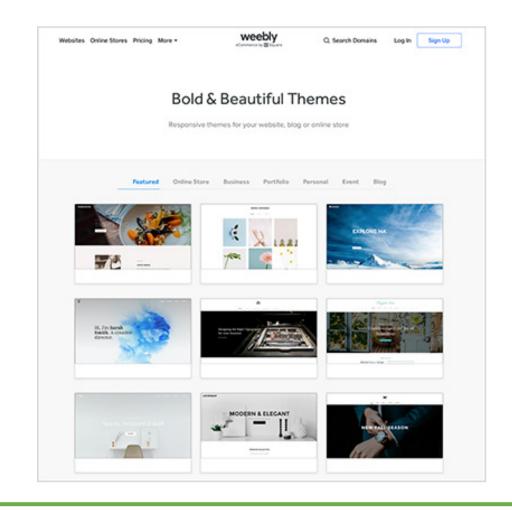

### Templated Website

• 3 Major Providers but there are others including ones specifically designed for churches.

Wix

Weebly

SquareSpace

### Weebly

#### • PROS

- Simple templated drag/drop builder.
- Many stylish design themes.
- More navigational flexibility to support a deeper, larger site.
- Provides guides to help churches with Search Engine Optimization.
- Can easily add a members-only area to their site.
- Blogging and marketing tools (social sharing, RSS, email campaigns) are more enhanced than Wix's.

#### • CONS

- Lacks the cool guided AI design of Wix.
- If a Weebly site crashes during an update, restoring it to the last live backup requires contacting their support department.

A free ad-supported version of Weebly is available. Plans starting at \$8 per month (with ads), \$18 per month (without ads) and to host a members-only area (\$35 per month).