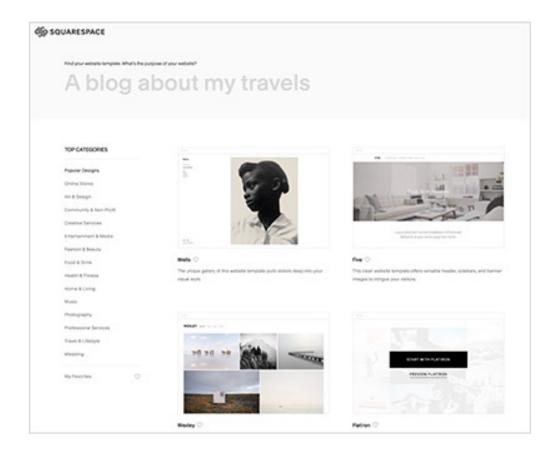

### Templated Website

• 3 Major Providers but there are others including ones specifically designed for churches.

Wix

Weebly

SquareSpace

### SquareSpace

#### • PROS

- Best for stunning image-heavy online portfolio or brochure websites.
- Best suited for churches using an experienced web designer.

#### • CONS

- Building a site here is more technical and less intuitive than the drag/drop builds of Wix and Weebly.
- Squarespace is so customizable that the options may be overwhelming to some

Pricing is simple: Plans begin at \$16 per month (\$12 per month billed annually), which includes the domain and is always ad-free.