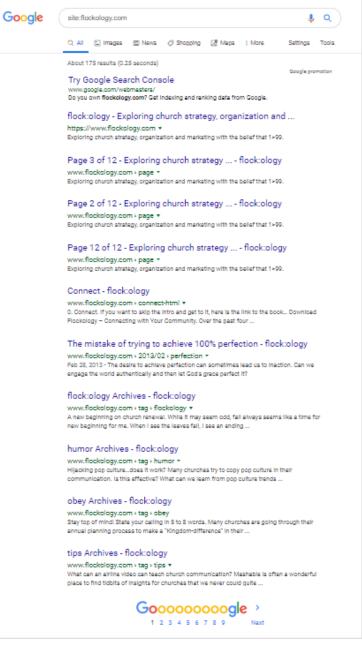

## Make Sure 9oogle Can See You

- Visit Google.com
- Type "site:[domain.com]"
  - don't include any extra spaces, the http:// or www.
  - a search of this type for Broken Sheep would look like site:brokensheep.com

Brokensheep.com = listed but not great.

flockology.com = pretty strong.