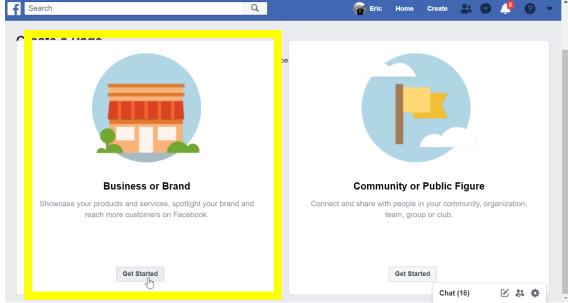

reviews!









- Fill out reviews on Google, Facebook & Yelp.
- Encourage reviews from members & regular attenders (including pictures)
  - Christmas & Easter
  - Outreach events
  - Church Anniversaries
  - New Members Classes

MTA METRO-NORTH ARRIVALS

MTA METRO-NORTH TIMETABLES

MTA METRO-NORTH TIMETABLES

MTA METRO-NORTH Train information

### Building a "Hub" for Communications



Facebook



Templated Site



Wordpress

## Why use Facebook?

- High traffic site that fits into people's daily habits
  - 66% of monthly Facebook users use it daily.
  - Americans spend 58 minutes per day on Facebook.
  - Each visit lasts 8 to 10 minutes.
- The Pros
  - Super easy to set up.
  - Simple to manage
- The Cons
  - Very limited functionality.
  - Limit in SEO.

## Set up a Facebook Page





## Feed Your Facebook Page

- Post Daily
  - Announcement of Outreach Events
  - Questions based on Sermon
  - Scriptures
- Facebook loves videos.
- Facebook likes diverse content and discussion.

### Templated Website

• 3 Major Providers but there are others including ones specifically designed for churches.







Wix

Weebly

SquareSpace

#### Wix

#### • PROS

- A simple drag/drop editor with 500+ design options (including video backgrounds)
- Very user friendly
- Comprehensive support tools and howto videos
- Wix's patented Artificial Design Intelligence (ADI), which prompts users through a series of questions.

#### • CONS

- Does not allow users to change a template once the site is published.
- Only two-level navigation.



Wix offers a free ad-supported package as well as five