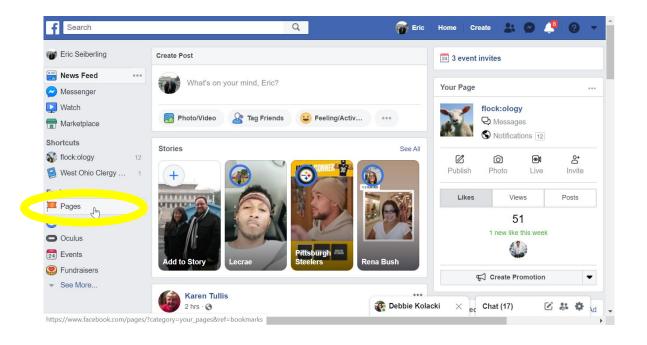

dd reviews!









- Fill out reviews on Google, Facebook & Yelp.
- Encourage reviews from members & regular attenders (including pictures)
  - Christmas & Easter
  - Outreach events
  - Church Anniversaries
  - New Members Classes

MTA METRO-NORTH ARRIVALS

MTA METRO-NORTH TIMETABLES

MTA METRO-NORTH TIMETABLES

MTA METRO-NORTH Train information

### Building a "Hub" for Communications



Facebook



Templated Site



Wordpress

## Why use Facebook?

- High traffic site that fits into people's daily habits
  - 66% of monthly Facebook users use it daily.
  - Americans spend 58 minutes per day on Facebook.
  - Each visit lasts 8 to 10 minutes.
- The Pros
  - Super easy to set up.
  - Simple to manage
- The Cons
  - Very limited functionality.
  - Limit in SEO.

## Set up a Facebook Page





## Feed Your Facebook Page

- Post Daily
  - Announcement of Outreach Events
  - Questions based on Sermon
  - Scriptures
- Facebook loves videos.
- Facebook likes diverse content and discussion.

### Templated Website

• 3 Major Providers but there are others including ones specifically designed for churches.







Wix

Weebly

SquareSpace

#### Wix

#### • PROS

- A simple drag/drop editor with 500+ design options (including video backgrounds)
- Very user friendly
- Comprehensive support tools and howto videos
- Wix's patented Artificial Design Intelligence (ADI), which prompts users through a series of questions.

#### • CONS

- Does not allow users to change a template once the site is published.
- Only two-level navigation.



Wix offers a free ad-supported package as well as fiv