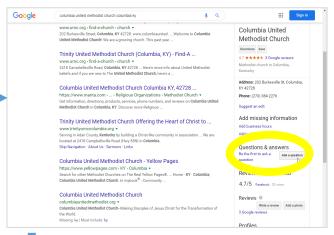

## Fill Out Your Listing Completely!!!

Add pictures of the building and the people (with appropriate care.)

Business Hours, Contact Info and website are Important!

Create Q&As for key questions visitors may have.

## How to add UEN's

1 Open an incognito window.

Click on Ask A Question

Once done asking questions, close the incognito browser, log back into church account and answer the questions.

After logging in with an email not attached to your church, ask questions relevant to visitors.