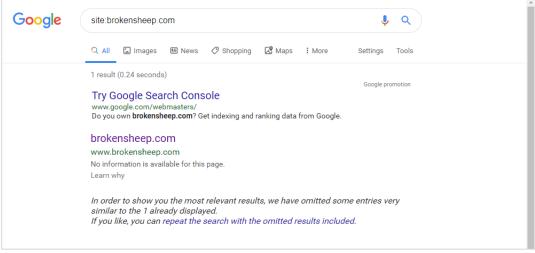

## Make Sure 9oogle Can See You

- Visit Google.com
- Type "site:[domain.com]"
  - don't include any extra spaces, the http:// or www.
  - a search of this type for Broken Sheep would look like site:brokensheep.com

Brokensheep.com = listed but not great.

flockology.com = pretty strong.