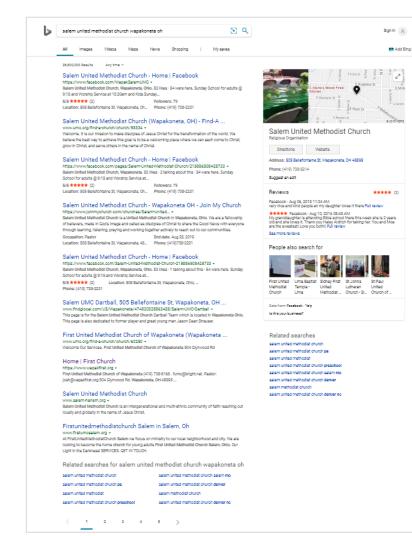

### Novers Your 900gle Landscape

- Open an incognito browser.
- Start by typing in "churches near [city] [state]" both in the Google search bar and in Google Maps.
  - Try it with and without a denomination "Methodist church near [city] [state]
  - Try it without the state (since some people forget it.
- Search on your church's name (with and without city)
- Brainstorm a list of terms that people not associated with your church may search on (both church related and not).

NOW...take note what page you are on and where you rank.